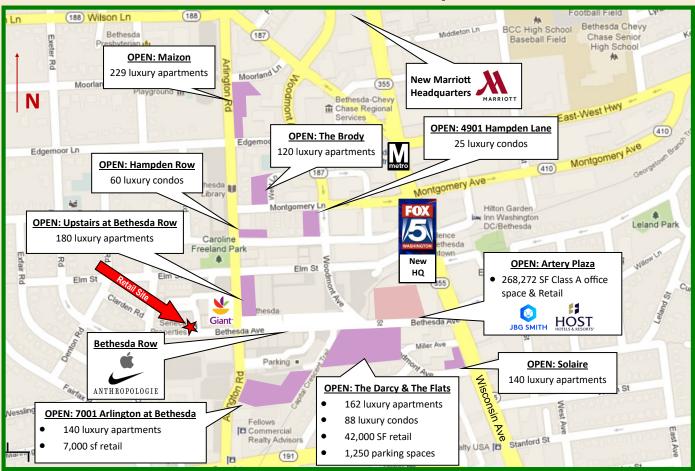

s, and Giant Foods
- ♦ Four blocks to the Bethesda Metro Station
- Rare Bethesda CBD location on northwest quadrant of Bethesda Avenue and Arlington Road
- ♦ Affluent, dense, and growing urban demographic
- ♦ Well-established endcap restaurant with 20+ years continued occupancy
- ♦ 2,850 square foot (25' W x 120' D); 10'5" ceiling height
- ◆ C-2 Zoned single-story street front retail space, with attractive CRT "Commercial Use" zoning
- ◆ 3 drive-up and 9 evening/weekend parking spaces on side and rear
- Available as turnkey restaurant or vanilla box retail space condition
- ◆ 1,050 residential units (luxury apartments & condos) delivered within the last 3 years



#### **Leasing Contact:**

## PRIME BETHESDA RETAIL SPACE

4929 Bethesda Avenue, Bethesda, MD 20814

### **Bethesda CBD Map**



### **Current Restaurant Space Layout**



| 2023 DEMOGRAPHICS       | 1 Mile    | 3 Mile    | 5 Mile    |
|-------------------------|-----------|-----------|-----------|
| Residential Population: | 27,884    | 150,189   | 475,009   |
| Households:             | 13,742    | 62,124    | 202,106   |
| Average HH Income:      | \$218,440 | \$260,023 | \$205,405 |
| Daytime Population:     | 56,610    | 203,538   | 527,300   |