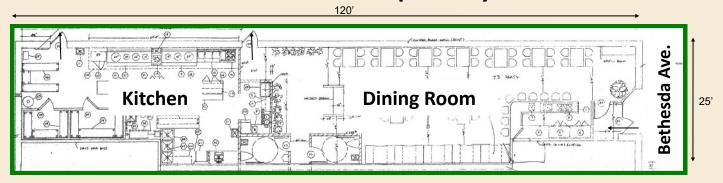

### **Current Restaurant Space Layout**

| 2023 DEMOGRAPHICS       | 1 Mile    | 3 Mile    | 5 Mile    |
|-------------------------|-----------|-----------|-----------|
| Residential Population: | 27,884    | 150,189   | 475,009   |
| Households:             | 13,742    | 62,124    | 202,106   |
| Average HH Income:      | \$218,440 | \$260,023 | \$205,405 |
| Daytime Population:     | 56,610    | 203,538   | 527,300   |