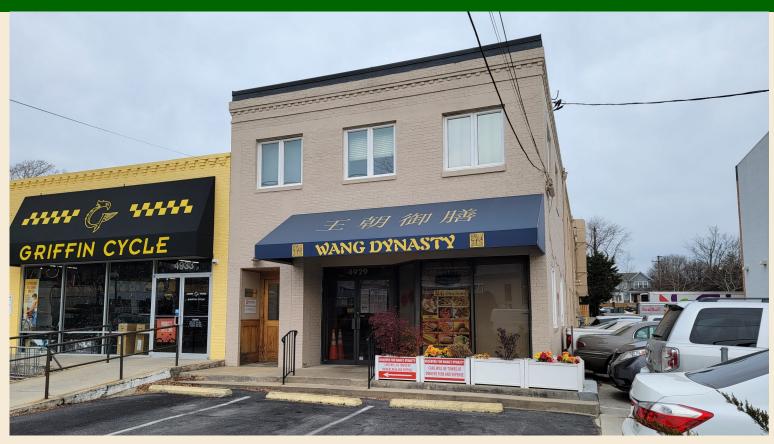

## Retail / 2nd gen. Restaurant for Lease

4929 Bethesda Avenue Bethesda, Montgomery County, MD 20814

#### **Property Highlights:**

- Next to Federal Realty's acclaimed Bethesda Row, Euro Motorcars, and Giant Foods
- ♦ Four blocks to the Bethesda Metro Station
- Rare Bethesda CBD location on northwest quadrant of Bethesda Avenue and Arlington Road
- ♦ Affluent, dense, and growing urban demographic
- ♦ Well-established endcap restaurant with 20+ years continued occupancy
- ♦ 2,850 square foot (25' W x 120' D); 10'5" ceiling height
- ◆ C-2 Zoned single-story street front retail space, with attractive CRT "Commercial Use" zoning
- ◆ 3 drive-up and 9 evening/weekend parking spaces on side and rear
- Available as turnkey restaurant or vanilla box retail space condition
- ◆ 1,050 residential units (luxury apartments & condos) delivered within the last 3 years